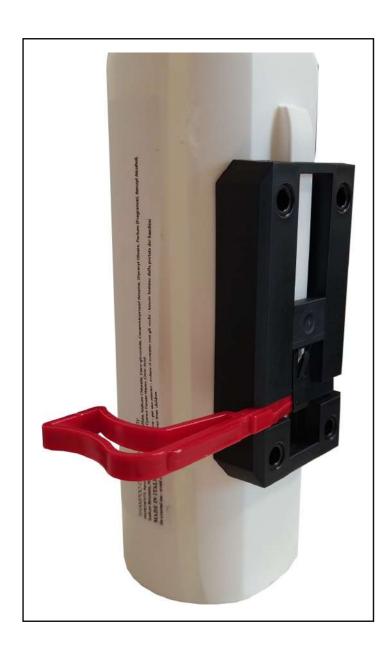

## DISPENSER SKY300ML

WITH INVISIBLE WALL BRAKET AND RELEASE KEY

EASY TO REMOVE TO TOP UP OR REPLACE IT THANKS TO THE SPECIFIC KEY SUPPLIED WITH THE DISPENSER.

FOUR SIMPLE AND QUICK STEPS TO FOLLOW:

- 1) INSERT THE KEY IN THE SIDE SLOT OF THE WALL SUPPORT DOING THIS WILL RAISE A LATCH WITH A LOCKING FUNCTION
- 2) ONCE THE TAB IS RAISED, PULL THE BOTTLE UPWARDS AND REMOVE THE KEY
- 3) TOP UP THE BOTTLE WITH THE SAME PRODUCT
- 4) PUT THE BOTTLE INTO THE GUIDE, IT WILL BLOCK ONCE IT HAS REACHED THE LIMIT INDEPENDENTLY