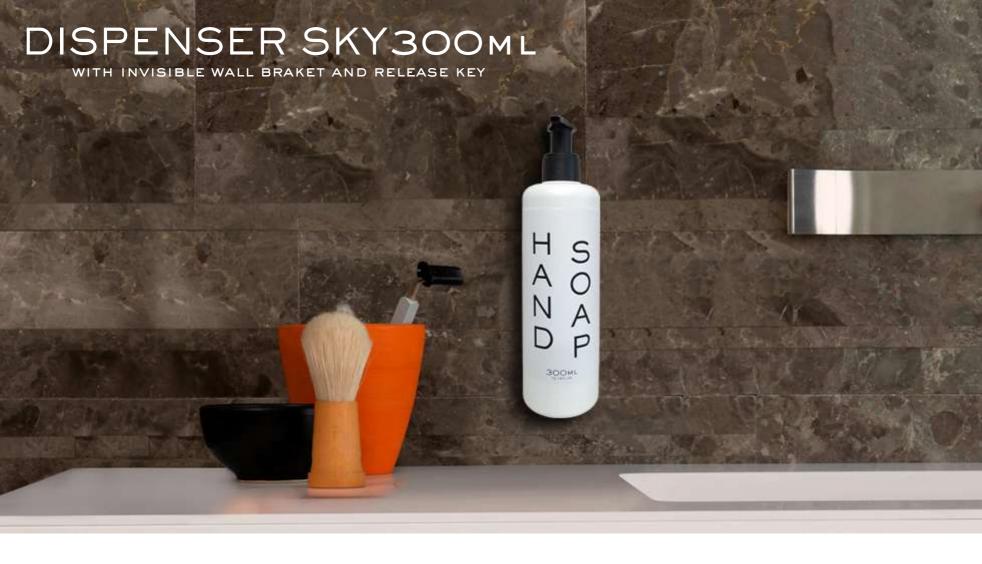

## DISPENSER SKY300ML

WITH INVISIBLE WALL BRAKET AND RELEASE KEY

GIVE A TOUCH OF DESIGN TO YOUR BATHROOM WITH THE NEW SKY300ML DISPENSER.

AN ADVANTAGEOUS AND ECO-SUSTAINABLE CHOICE REFILLABLE BOTTLE DOWN CONSUMPTION OF SINGLE-DOSE PLASTIC WALL FIXING WITH:
BIADHESIVE
SCREWS + DOUBLE-SIDED ADHESIVE

INVISIBLE WALL BRAKET AVAILABLE IN 2 COLOURS: BLACK - WHITE WITH RELEASE KEY