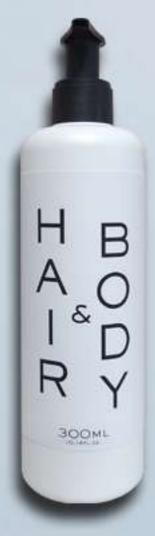

## DISPENSER SKY300ML

WITH INVISIBLE WALL BRAKET AND RELEASE KEY

GIVE A TOUCH OF DESIGN TO YOUR BATHROOM WITH THE NEW SKY300ML DISPENSER.

AN ADVANTAGEOUS AND ECO-SUSTAINABLE CHOICE REFILLABLE BOTTLE DOWN CONSUMPTION OF SINGLE-DOSE PLASTIC WALL FIXING WITH:
BIADHESIVE
SCREWS + DOUBLE-SIDED ADHESIVE

INVISIBLE WALL BRAKET AVAILABLE IN 2 COLOURS: BLACK - WHITE WITH RELEASE KEY

## DISPENSER SKY300ML

WITH INVISIBLE WALL BRAKET AND RELEASE KEY

EASY TO REMOVE TO TOP UP OR REPLACE IT THANKS TO THE SPECIFIC KEY SUPPLIED WITH THE DISPENSER.

FOUR SIMPLE AND QUICK STEPS TO FOLLOW:

- 1) INSERT THE KEY IN THE SIDE SLOT OF THE WALL SUPPORT DOING THIS WILL RAISE A LATCH WITH A LOCKING FUNCTION
- 2) ONCE THE TAB IS RAISED, PULL THE BOTTLE UPWARDS AND REMOVE THE KEY
- 3) TOP UP THE BOTTLE WITH THE SAME PRODUCT
- 4) PUT THE BOTTLE INTO THE GUIDE, IT WILL BLOCK ONCE IT HAS REACHED THE LIMIT INDEPENDENTLY